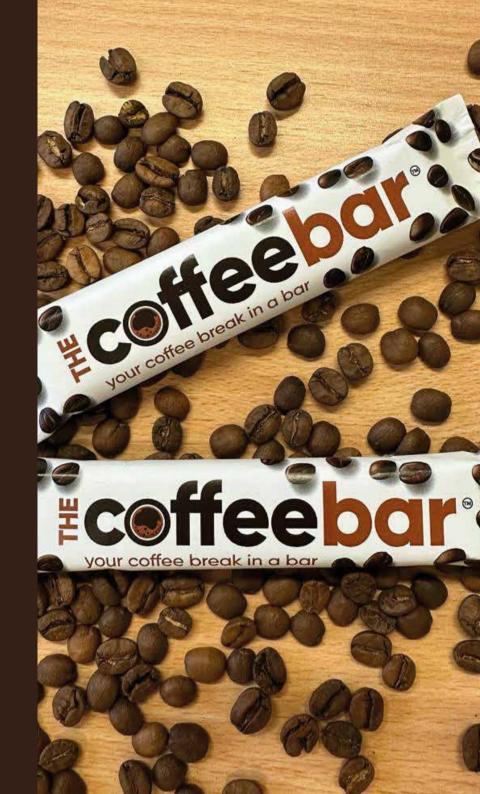

### #coffee bar

- Evolving your current coffee experience and enjoyment
- Coffee 'on the go' in an exciting new bar format
- Convenient and carry anywhere no liquid or spillages
- Not chocolate for consumers seeking alternative snacks or treats

#### # facts

- 25g bar
- 40mg caffeine per bar
- Authentic coffee beans
- Rainforest Alliance certified
- Made in the UK
- Trading Standards approved label
- Registered Trade Mark
- Allergen free suitable for vegans
- Made in the UK by Plamil Foods