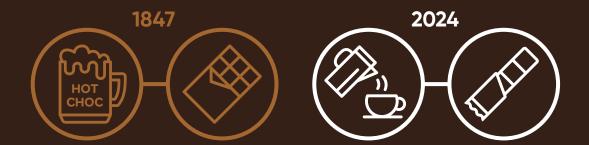

# #background

- Coffee drinking first came to Europe in the 1500's
- Until 1847 when Fry's of Bristol invented a solid chocolate bar, chocolate was only ever consumed as a drink
- 175 years after chocolate was first developed into a bar,
  Plamil Foods has taken the exciting, innovative step of transforming coffee into a bar